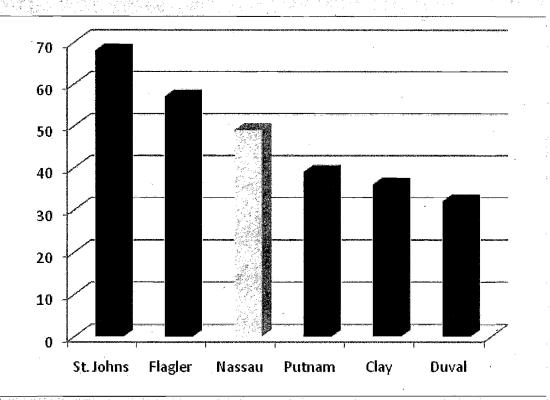

## Nassau County is Heavily Reliant on Property Taxes

 51 percent of Nassau County's general fund budget comes from property taxes.

 This is relatively high compared to other counties in this region as shown on this graph from the Fishkind Study.