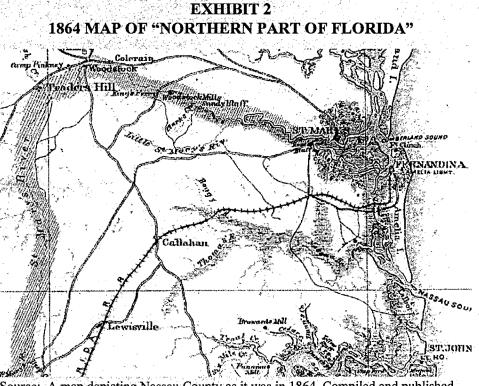

# 10. APPENDIX A: EXISTING CONDITIONS REPORT EXHIBITS (Continued)

Source: A map depicting Nassau County as it was in 1864. Compiled and published at the United States Coast Survey Office, 1864.

(Continued)